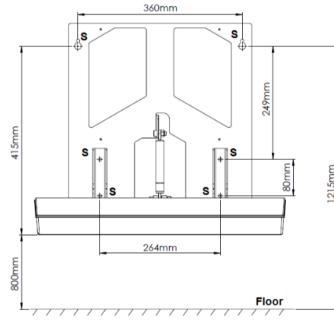

#### Mounting

Fix the mounting chassis on the wall using the provided screws through the mounting chassis holes (points indicated by an "S" in the figure below) and always following, step by step, thedetailed instructions contained in the "Installation and safety instructions manual", provided with the unit.

#### Dimensions L:860 x W:100 (closed)/ 570 (open) x H:480 mm 12.3 Kg (CP0016H) Weight (empty) 16.0 Kg (CP0016HCS) Liner dispenser capacity 80 units 800 mm at lowest **Recommended installation** height point Recommended installation 700 mm at lowest height (handicapped) point